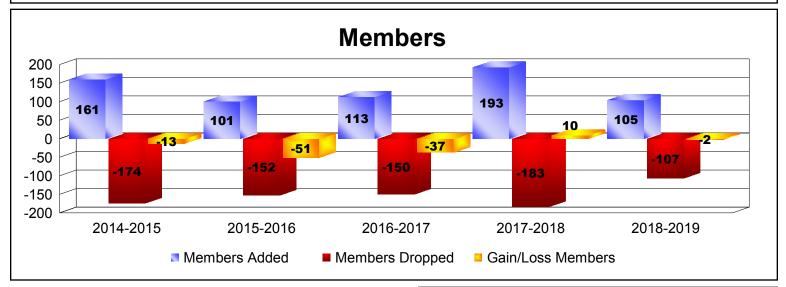

| Year      | New<br>Clubs | Dropped<br>Clubs | Gain/<br>Loss<br>Clubs | New<br>Members | Charter<br>Members | Reinstate<br>Members | Transfer<br>Members | Total<br>Member<br>Added | Total<br>Members<br>Dropped | Gain/<br>Loss<br>Members |
|-----------|--------------|------------------|------------------------|----------------|--------------------|----------------------|---------------------|--------------------------|-----------------------------|--------------------------|
| 2014-2015 | 0            | -3               | -3                     | 129            | 0                  | 9                    | 23                  | 161                      | -174                        | -13                      |
| 2015-2016 | 0            | -1               | -1                     | 92             | 0                  | 6                    | 3                   | 101                      | -152                        | -51                      |
| 2016-2017 | 1            | -2               | -1                     | 72             | 20                 | 6                    | 15                  | 113                      | -150                        | -37                      |
| 2017-2018 | 1            | 0                | 1                      | 144            | 34                 | 8                    | 7                   | 193                      | -183                        | 10                       |
| 2018-2019 | 0            | 0                | 0                      | 99             | 0                  | 3                    | 3                   | 105                      | -107                        | -2                       |
| Average   | 0            | -1               | -1                     | 107            | 11                 | 6                    | 10                  | 135                      | -153                        | -19                      |
|           |              |                  | -                      | -              |                    | -                    | -                   |                          | -                           |                          |