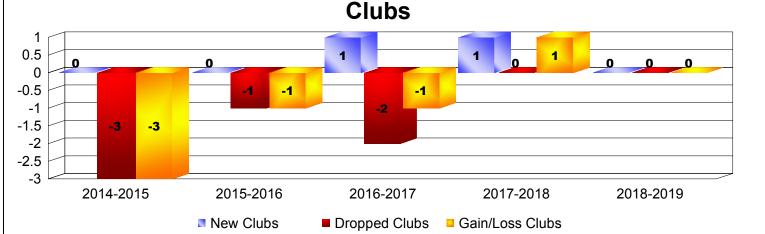

| Year      | New<br>Clubs | Dropped<br>Clubs | Gain/<br>Loss<br>Clubs | New<br>Members | Charter<br>Members | Reinstate<br>Members | Transfer<br>Members | Total<br>Member<br>Added | Total<br>Members<br>Dropped | Gain/<br>Loss<br>Members |
|-----------|--------------|------------------|------------------------|----------------|--------------------|----------------------|---------------------|--------------------------|-----------------------------|--------------------------|
| 2014-2015 | 0            | -3               | -3                     | 129            | 0                  | 9                    | 23                  | 161                      | -174                        | -13                      |
| 2015-2016 | 0            | -1               | -1                     | 92             | 0                  | 6                    | 3                   | 101                      | -152                        | -51                      |
| 2016-2017 | 1            | -2               | -1                     | 72             | 20                 | 6                    | 15                  | 113                      | -150                        | -37                      |
| 2017-2018 | 1            | 0                | 1                      | 144            | 34                 | 8                    | 7                   | 193                      | -183                        | 10                       |
| 2018-2019 | 0            | 0                | 0                      | 99             | 0                  | 3                    | 3                   | 105                      | -107                        | -2                       |
| Average   | 0            | -1               | -1                     | 107            | 11                 | 6                    | 10                  | 135                      | -153                        | -19                      |
|           |              |                  | -                      | -              |                    | -                    | -                   |                          | -                           |                          |