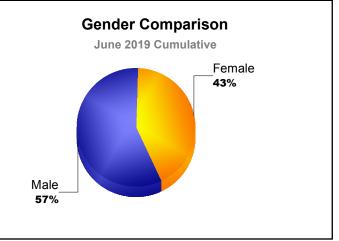

| -183                        | 10                       |
| 2018-2019 | 0            | 0                | 0                      | 99             | 0                  | 3                    | 3                   | 105                      | -107                        | -2                       |
| Average   | 0            | -1               | -1                     | 107            | 11                 | 6                    | 10                  | 135                      | -153                        | -19                      |
|           |              |                  | -                      | -              |                    | -                    | -                   |                          | -                           |                          |